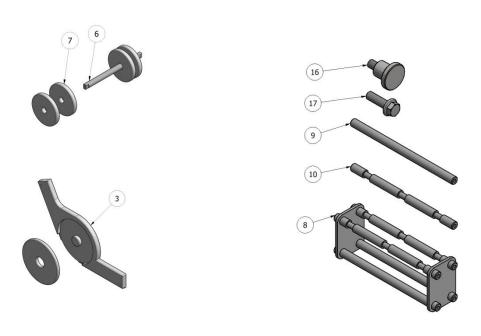

## **Conveyor Components**

- 1- DynaClean Belting (Intralox ThermoDrive or Link Style Belt)
- 2- Removable Retaining Walls
- 3- Removable Retaining Wall With Lower Dynamic Roller
- 4- Lower Dynamic Roller
- 5- Removable Belt Supports
- 6- Upper Dynamic Roller Shaft
- 7- Upper Dynamic Roller
- 8- Joiner Crossbar (Used when multiple module sections are joined together)
- 9- Grooved Top Crossbar (Used to Support Belt Supports)
- 10-Smooth Lower Crossbar
- 11- Drive Assembly
- 12- Feed Assembly
- 13- Drive End Position Limiter
- 14- Belt Return Guide Rail
- 15- Leg Set Assembly
- 16- (DCP0008) Threaded Shoulder Bolt
- 17- (SCA1002) 3/8-16 UNC X 1.25" Long Flange Head Bolt