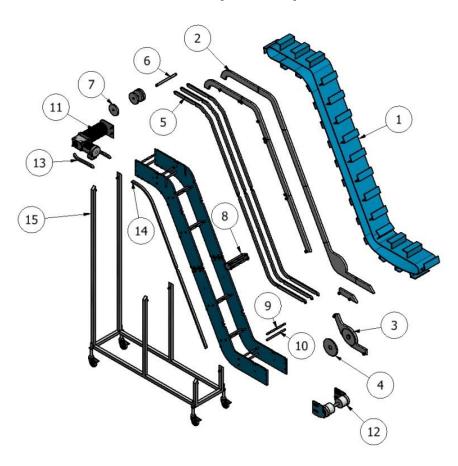

## **Conveyor Components**

- 1- DynaClean Belting (Intralox ThermoDrive or Link Style Belt)
- 2- Removable Retaining Walls
- 3- Removable Retaining Wall With Lower Dynamic Roller
- 4- Lower Dynamic Roller
- 5- Removable Belt Supports
- 6- Upper Dynamic Roller Shaft
- 7- Upper Dynamic Roller
- 8- Joiner Crossbar (Used when multiple module sections are joined together)
- 9- Grooved Top Crossbar (Used to Support Belt Supports)
- 10-Smooth Lower Crossbar
- 11- Drive Assembly
- 12- Feed Assembly
- 13- Drive End Position Limiter
- 14- Belt Return Guide Rail
- 15- Leg Set Assembly
- 16- (DCP0008) Threaded Shoulder Bolt
- 17- (SCA1002) 3/8-16 UNC X 1.25" Long Flange Head Bolt